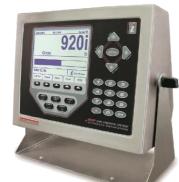

# WEIGH 52 CHECK WEIGH STATION

MANUFACTURED IN AUSTRALIA By Associated Scale Services Pty Ltd

12 Months Warranty

IP-68
INDICATOR
IP-68
BASE WORK

VARIABLE SPEED

> Continuous or Stop Start

DESIGNED FOR ABATTOIRS, FOOD PLANT, OIL & CHEMICAL CHECK FILL/LABEL PRINTING APPLICATION.

Easily tracked variable speed conveyor betl

Depending on application the system can be controlled via the Rice lake 920i or Rice Lake 1280 Linux base controller

Trade Approved in stop / start applications

## Specifications:

| Base Construction        | Stainless Steel                              |  |
|--------------------------|----------------------------------------------|--|
| Load Cell Construction   | Aluminum or Stainless Steel                  |  |
| Indicator Construction   | Stainless Steel                              |  |
| Over Load                | All bases have 150% overload protection      |  |
| Display Type             | Variable over the 920i and 1280 range        |  |
| Display                  | 920i Customizable Data interface             |  |
| Display                  | 1280 Customizable Graphics                   |  |
| Environmental Protection | IP68 (Belt type can be altered for different |  |
|                          | applications)                                |  |
| Communication - Standard | RS-232 Bi Directional Serial                 |  |
|                          | RS485                                        |  |
|                          | USB                                          |  |
|                          | Ethernet TCP/IP                              |  |
|                          | Ethernet IP with web server                  |  |
|                          | Most industrial Bus Types                    |  |
| Power                    | 240 VAC 50Hz or 60Hz                         |  |
|                          |                                              |  |
| Warranty                 | 1 year - Standard                            |  |
|                          |                                              |  |