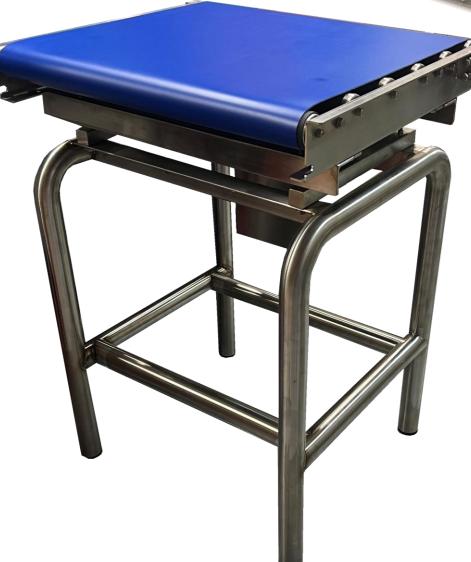

Easily tracked variable speed conveyor betl

Depending on application the system can be controlled via the Rice lake 920i or Rice Lake 1280 Linux base controller

Trade Approved in stop / start applications

Large 610mm x 610mm weigh pan/conveyor

Associated Scale Services Pty Ltd Ph:+61 (0)7 3272 0077

Email: info@associatedscales.com.au Web: www.associatedscales.com.au

Associated Scale Services Pty Ltd Ph:+61 (0)7 3272 0077

Email: info@associatedscales.com.au Web: www.associatedscales.com.au

Designed for harsh environment with all the frame and load cells are stainless steel