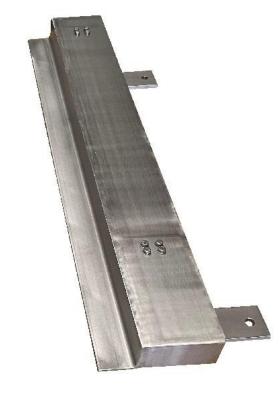

## **WEIGH BEAMS** FOR FOOD PALLET BINS

Designed for Industrial AND Full Production Use. Built with ease of operation due to the design and walk through application. The Associated Scale Service built Food Pallet Bin Weigh Beams are customizable for most sites

**STAINLESS** 

**DESIGNED** FOR THE **RIGGERS OF PRODUCTION** 

Load Cell are well protected from hole pressures

Solid Construction to allow for operators to have miss alignment and not damage the scales

Full Stainless Steel with option on Aluminum Load Cells or Stainless Steel Load Cells.