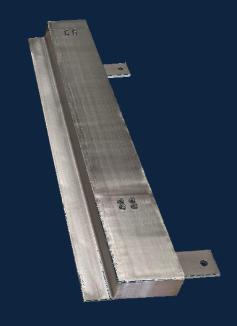

## **WEIGH BEAMS** FOR FOOD PALLET BINS

Designed for Industrial AND Full Production Use. Built with ease of operation due to the design and walk through application. The Associated Scale Service built Food Pallet Bin Weigh Beams are customizable for most sites

**STAINLESS** 

**DESIGNED** FOR THE **RIGGERS OF PRODUCTION** 

Load Cell are well protected from hole pressures

Solid Construction to allow for operators to have miss alignment and not damage the scales

Full Stainless Steel with option on Aluminum Load Cells or Stainless Steel Load Cells.

## Specifications

| TOP PLATE AND     | STAINLESS STEEL                                    |
|-------------------|----------------------------------------------------|
| SUPPORT           |                                                    |
| SUBFRAME          | STAINLESS STEEL                                    |
| LOAD CELLS        | ALUMINUM OR OPTIONAL STAINLESS STEEL (IP69K)       |
| Length            | VARIED From 400mm to 1500mm                        |
| SUPPORT LENGTH    | CUSTOM TO SUITE SITE                               |
| Capacity          | 3000kg x 1kg (Custom Welcome)                      |
| Indicator Options | Option 1: Rice Lake CW90X IP69K - 240VAC Power GPO |
| (note included in | Option 2: Rice Lake 480 Series - 240VAC Power GPO  |
| standard pricing) |                                                    |
|                   | Controllers/ Indicator can be stipulated if needed |
|                   |                                                    |