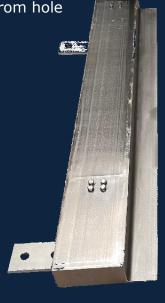

**STAINLESS** 

**DESIGNED** FOR THE **RIGGERS OF PRODUCTION** 

Load Cell are well protected from hole pressures

Solid Construction to allow for operators to have miss alignment and not damage the scales

Full Stainless Steel with option on Aluminum Load Cells or Stainless Steel Load Cells.