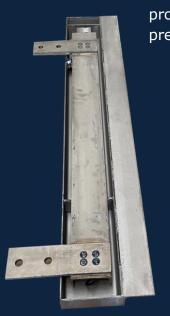

**STAINLESS** 

**DESIGNED** FOR THE **RIGGERS OF PRODUCTION** 

Load Cell are well protected from hole pressures

Solid Construction to allow for operators to have miss alignment and not damage the scales

Full Stainless Steel with option on Aluminum Load Cells or Stainless Steel Load Cells.

## Specifications

| TOP PLATE AND     | STAINLESS STEEL                                    |
|-------------------|----------------------------------------------------|
| SUPPORT           |                                                    |
| SUBFRAME          | STAINLESS STEEL                                    |
| LOAD CELLS        | ALUMINUM OR OPTIONAL STAINLESS STEEL (IP69K)       |
| Length            | VARIED From 400mm to 1500mm                        |
| SUPPORT LENGTH    | CUSTOM TO SUITE SITE                               |
| Capacity          | 3000kg x 1kg (Custom Welcome)                      |
| Indicator Options | Option 1: Rice Lake CW90X IP69K - 240VAC Power GPO |
| (note included in | Option 2: Rice Lake 480 Series - 240VAC Power GPO  |
| standard pricing) |                                                    |
|                   | Controllers/ Indicator can be stipulated if needed |
|                   |                                                    |