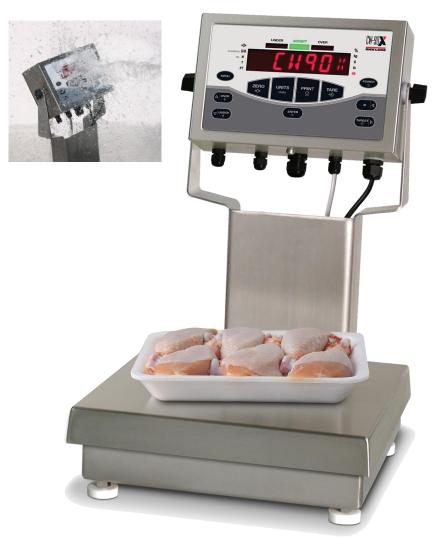

# RICE LAKE **IP69K**CW-90X DISPLAY ON A BENCH SCALE

FOR THE AUSTRALIAN MARKET THE INDICATOR IS ATTACHED TO THE BASE VIA A ROUND STAINLESS STEEL BAR.

# FOR EXTREME CONDITION. DESIGNED FOR ABATTOIRS.

Associated Scale Services Pty Ltd Ph:+61 (0)7 3272 0077

Email: info@associatedscales.com.au Web: www.associatedscales.com.au

IP-69
INDICATOR
IP-68
BASE WORK

The pressure differential is the main cause of indicator failing on the water protection.

Easily Set, Traffic Light System for Under Over and Accept

The bases used with the CW90X system are fully Stainless with the load cell being Aluminum (Trade) or Stainless option (non Trade)

### **Applications**

Food Industry - Manufacture and Pre Pack

Quick and Accurate weighing with the benefit of an easy cleaned stainless steel scale. Optional industrial outputs. Over rated load cell protects the scale from damage caused by working quickly and roughly

#### Meat Product Abattoir

Great protection from water ingress. Over rated load cell allows for harsh use with a guick response time with accuracy for the weights gathered assured. Able to upgrade the indicator to allow for to Analogue Outputs or Ethernet.