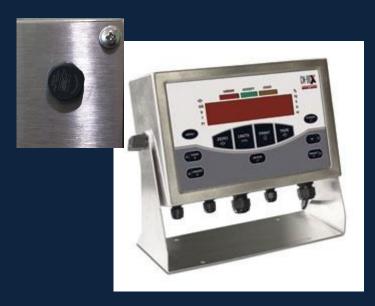

WITH
UNDER
OVER
TRAFFIC
LIGHTS

Piezo key pad for greater protection

Piezo Key Pad - A protective Key Pad that allows for greater abuse

- Reduces Damage from sharp objects
- Protects display
- Reduces wear on keypad
- Protects from Contamination around the display

Pressure Valve (Standard) - The Black Plug on the rear of the display is a pressure valve which allows the indicators internal pressure to be the same pressure as the atmosphere.

(This pressure difference is caused by changes in temperature)