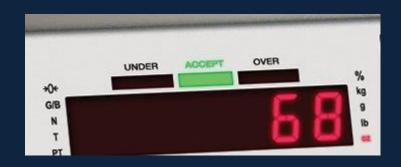

WITH
UNDER
OVER
TRAFFIC
LIGHTS

Piezo key pad for greater protection

Piezo Key Pad - A protective Key Pad that allows for greater abuse

- Reduces Damage from sharp objects
- Protects display
- Reduces wear on keypad
- Protects from Contamination around the display

The pressure differential is the main cause of indicator failing on the water protection.

Easily Set, Traffic Light System for Under Over and Accept

The bases used with the CW90X system are fully Stainless with the load cell being Aluminum (Trade) or Stainless option (non Trade)