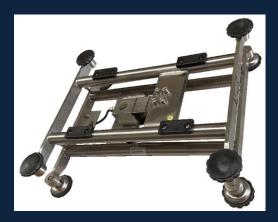

# RICE LAKE **IP69K**CW-90X DISPLAY ON A BENCH SCALE

FOR THE AUSTRALIAN MARKET THE INDICATOR IS ATTACHED TO THE BASE VIA A ROUND STAINLESS STEEL BAR.

# FOR EXTREME CONDITION. DESIGNED FOR ABATTOIRS.

Associated Scale Services Pty Ltd Ph:+61 (0)7 3272 0077

Email: info@associatedscales.com.au Web: www.associatedscales.com.au

IP-69
INDICATOR
IP-68
BASE WORK

The pressure differential is the main cause of indicator failing on the water protection.

Easily Set, Traffic Light System for Under Over and Accept

The bases used with the CW90X system are fully Stainless with the load cell being Aluminum (Trade) or Stainless option (non Trade)