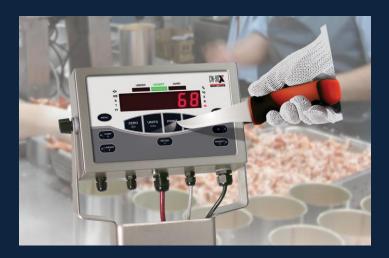

WITH
UNDER
OVER
TRAFFIC
LIGHTS

Piezo key pad for greater protection

Piezo Key Pad - A protective Key Pad that allows for greater abuse

- Reduces Damage from sharp objects
- Protects display
- Reduces wear on keypad
- Protects from Contamination around the display

#### Meat Product Abattoir

Great protection from water ingress. Over rated load cell allows for harsh use with a guick response time with accuracy for the weights gathered assured. Able to upgrade the indicator to allow for to Analogue Outputs or Ethernet.