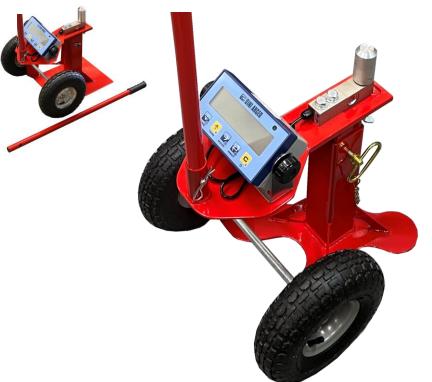

## AM2508LC Tow Ball Tester

This system is DESIGNED and manufactured in Australia by Associated Scale Service Pty Ltd.

> Industrial Indicator European Dini Argeo Indicator

4AA x BATTERIES Battery

(OPTIONAL: Internal Rechargeable Batteries) Removable Handle for easier transportation

Industrial 1t Load Cell for both accuracy and overloading protection

Adjustable System for Correct Tow Ball Height Measuring

Easily Moving Pneumatic Wheels

| Material         | Frame: Painted Mild Steel          |
|------------------|------------------------------------|
| Capacity         | Normally 600kg x 0.5kg             |
| Load Cells       | Tool Steel 563YH 1000kg Shear Beam |
| Weight Indicator | DINI ARGEO DFWL-1                  |
|                  | Optional:DFWLB-3 for internal      |
|                  | rechargeable battery               |
| Ball Height      | Adjustable from 350mm to 500mm     |
| Power            | 4 x AA Batteries                   |